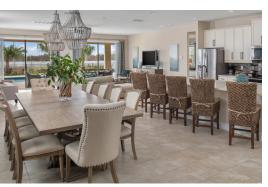

## 4- 13 BEDROOM HOMES - SLEEP 8 TO 26 PEOPLE:

- Fully Furnished
- Washer and Dryer in the home
- Private Pool
- In Home Movie Theatre
- Complimentary Wi-Fi
- Flat Screen TVs
- Fully equipped kitchen
- Furnished patio
- Complimentary parking